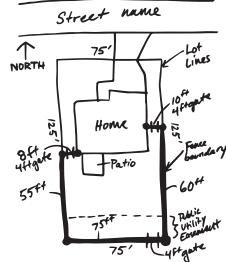

3. INCLUDE ALL REQUIRED ITEMS: Draw your plan below OR attach separate documents including all required items. If not all required items are included the variance request application will be denied.

☐ Satellite Dish

☐ Shed

**SITE PLAN** - Required Items: Lot lines, dimensions, applicable easements, home location, location of improvement and distances of improvement from the home and lot lines

☐ Hot Tub/Pool

☐ Landscaping

☐ Dog House/Dog Run

☐ Flag Pole

**MATERIALS** - Please list all materials included in your project including size, shape, color, plant species, vendor bids (excluding price), pictures.

- Black Vinyl Clad Chain Link
- fence will be 4ft tall.
- 3, 4ft wide gates.
- All posts will be black, 4ft