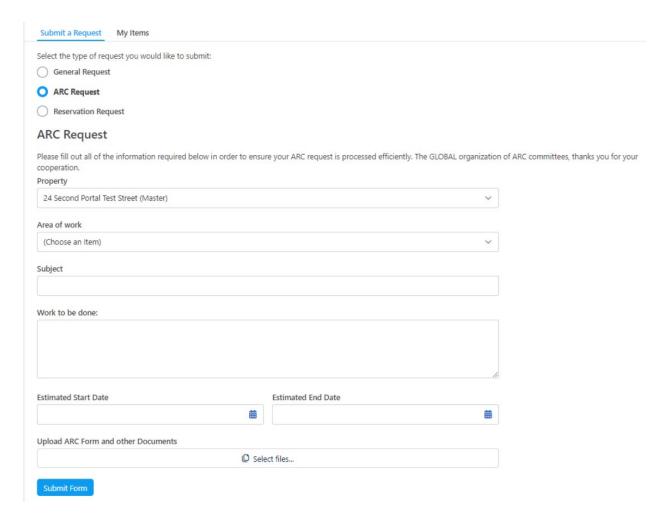

## **ARC Request**

- 1. Select **ARC Request**.
- 2. Provide information for the following fields the **ARC Request** section:
  - Property
  - Area of work
  - Subject
  - Work to be done
  - Estimated Start and End Date
  - Attachments

3. Click **Submit Form** to complete your request.