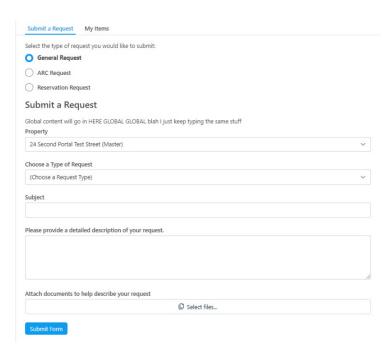

### **General request**

- 1. The request options will default to **General Request**.
- 2. Provide information for the following fields in the **Submit a Request** section:
  - Property
  - Type of Request
  - Subject
  - Request Description
  - Attachments

3. Click **Submit Form** to complete your request.