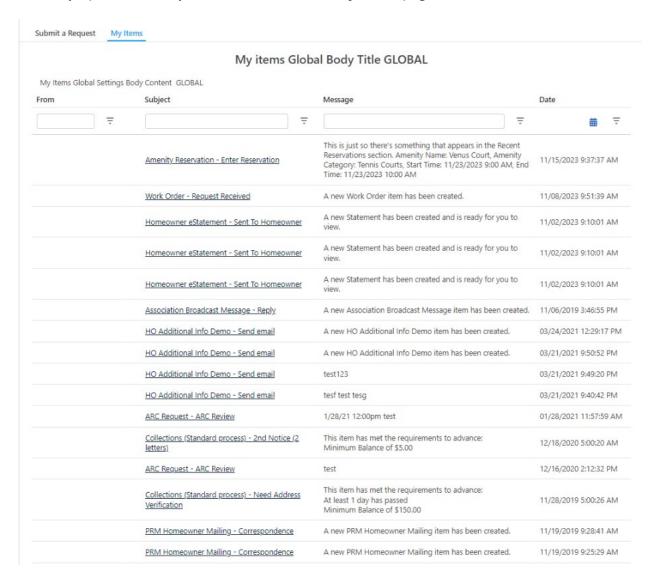

## My Items

View any open or recently closed items from the My Items page.

View additional information about individual items by selecting the item's subject.