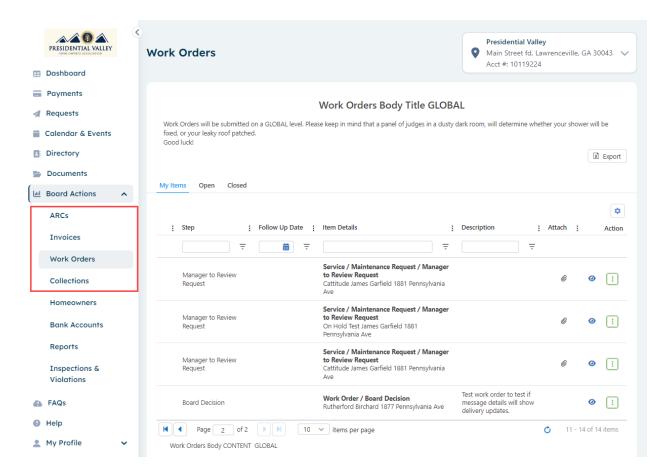

Board Actions are separated by the type of tasks. You can approve or decline items from the following pages: ARCs, Invoices, Work Orders, and Collections. Each page has three tabs you can use to view items: My Items, which will show items currently assigned to your role; Open, which will show all open items; and Closed, which will show all closed items.

## **Approving and Declining**

Based on the type of Action Item, a Board member may be able to Approve or Decline these tasks from the green menu box on the far right. The Action Item can always be viewed in more detail by clicking the eyeball icon to view Action Item Details. *Only items on the My Items tab will be actionable*.

The ARCs, Invoices, Work Orders, and Collections pages show all open Action Items of that type and can also be used to research previously closed Action Items of that type. Depending on the settings established by your management company, you may have access to one or all of these pages. Contact your management company for more information about your access to the different Board sections in Vantaca Home.