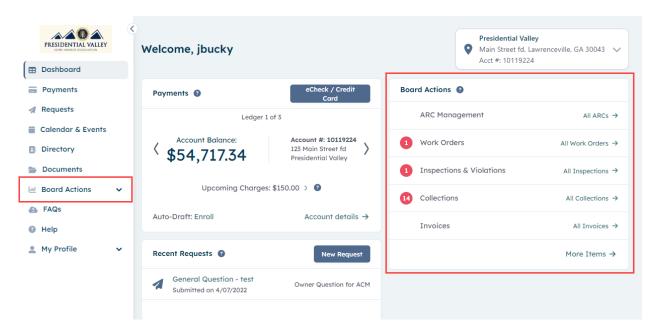

Begin by logging in to the Owner Portal. Once you log in, you'll notice the Board Actions section in the left navigation. You as a Board member will have access to these specific pages.

Reviewing the Dashboard, you'll notice at the top right it will show your current property, which you can use to switch between accounts from any screen. On your Owner Dashboard, you'll see Payment information, Recent Requests, Recent Reservations, and any Messages you may have. As a Board Member, you also have a special section **Board Actions** which will display your number of open To-Do items for each task.

The Board Actions section, which only Association Board members will have access to, displays various pages that can be used to manage their association.

| ш | Board Actions               | ^ |
|---|-----------------------------|---|
|   | ARCs                        |   |
|   | Invoices                    |   |
|   | Work Orders                 |   |
|   | Collections                 |   |
|   | Homeowners                  |   |
|   | Bank Accounts               |   |
|   | Reports                     |   |
|   | Inspections &<br>Violations |   |

Board Actions are separated by the type of tasks. You can approve or decline items from the following pages: ARCs, Invoices, Work Orders, and Collections. Each page has three tabs you can use to view items: My Items, which will show items currently assigned to your role; Open, which will show all open items; and Closed, which will show all closed items.